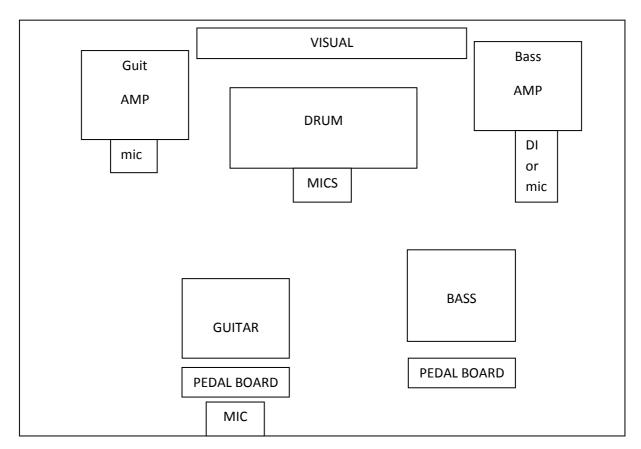

### STAGE PLAN:

### WHAT WE NEED NORMALLY ON STAGE:

- IF IT'S POSSIBLE, WE WUOLD HAVE A PROJECTOR AVAILABLE CAUSE WE HAVE A VISUAL
- 1 Head+ 2 Cabinets Guitar amp (+1 mic or DI for amplification)
- 1 Head+Cabinet Bass amp (+1 DI o mic for amplification)
- Drum
- Voice mic